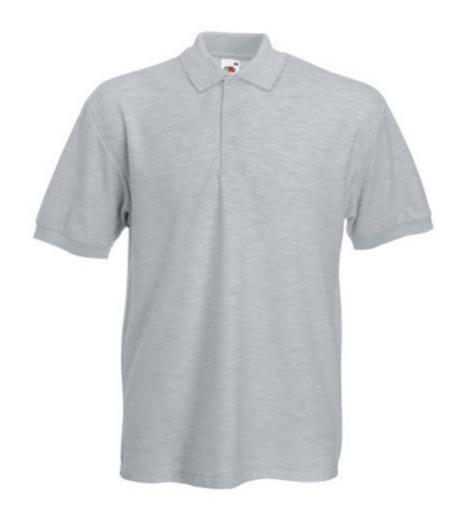

# FRUIT OF THE LOOM, 65/35 HEAVY POLO, MEN'S POLO SHIRT, ASH GRAY, S

## **Basic informations**

Size: S

Package: 36 Length: 61 Width: 41 Height: 26

Color: Ash gray

Size: S

### **Colors**

Fruit of the Loom, 65/35 Heavy Polo, men's polo shirt, ash gray, S. Men's polo shirt, made up of 65% cotton and 35% polyester, 230gm / m2 T-shirt. Guaranteed 60 degree wash, button-down buttons, classic polo shirt, normal cut. Branding: embroidery, flex, flock, sieve